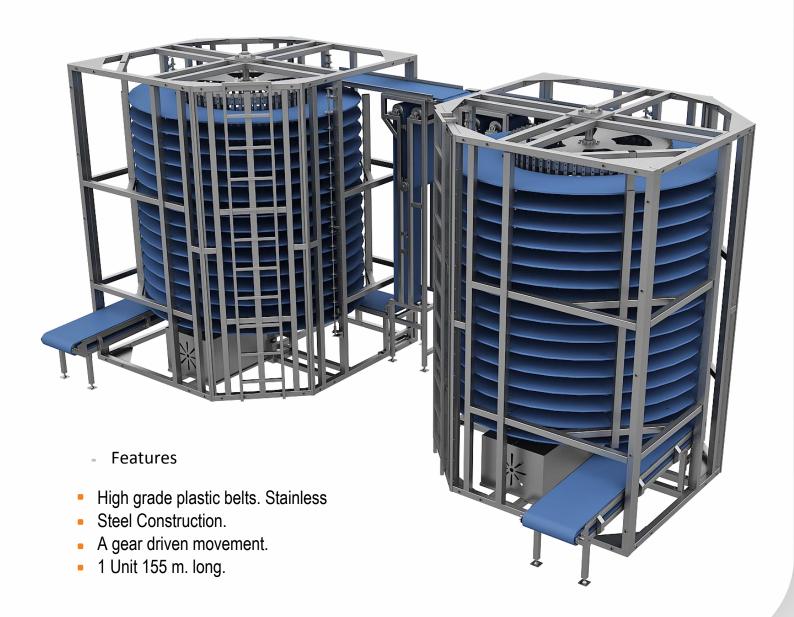

| Technical Specifications          | Data                    |
|-----------------------------------|-------------------------|
| Model                             | iCT 155                 |
| Width                             | 4434 mm.                |
| Length                            | 8652 mm.                |
| Heigth                            | 4359 mm.                |
| Weigth ±%5 kg                     | 13200 kg.               |
| Warranty Period                   | 2 Years                 |
| Type of Electricity               | 380 V 50 Hz, N+PE Phase |
| Electric Power (Total) kW         | 3 kW.                   |
| Belt Gearbox Current Amp x2       | 1,2 A.                  |
| Main Drive Gearbox Current Amp x2 | 2,6 A.                  |
| Belt Gearbox Rpm & Power x2       | 18 rpm & 0,37 kW.       |
| Main Drive Gearbox Rpm & Power x2 | 3,9 rpm & 1,1 kW.       |
| Entrance Height                   | 745 mm.                 |
| Exit Height                       | 3900 mm.                |
| Floor Distance Min.               | 118 mm.                 |
| Floor Angle                       | 2°                      |
| Drum Diameter                     | 1855 mm.                |
| Belt Width                        | 610 mm.                 |
| Standards                         | TSE - ISO 9001          |