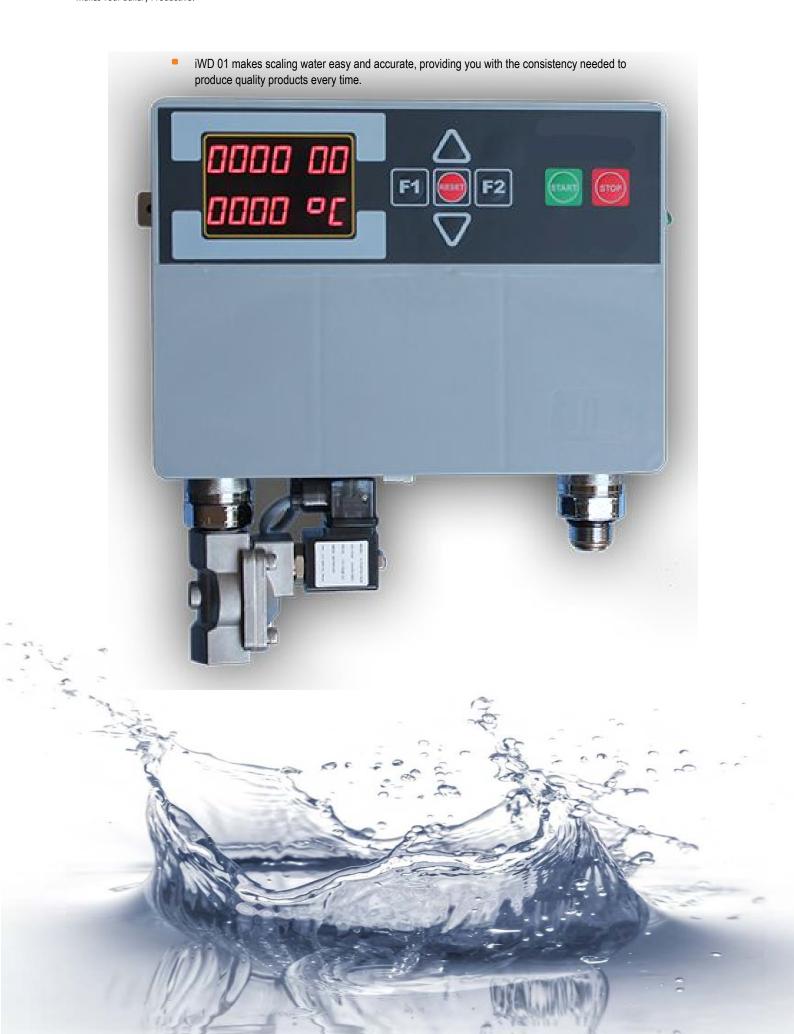

## **FEATURES**

- Automatically takes the amount of water (liter) entered into the device screen and turns off the system.
- Indicates the degree of water taken during the process.
- It allows you to see the total amount of water used during the day.
- Control Type: Solenoid Valve.
- Keyboard Type: Membrane Switch.
- One year warranty against manufacturing and installation defects..

## **SPECIFICATIONS / MODEL**

| iWD-0 | 1 |
|-------|---|
|-------|---|

| CAPACITY (Max Batch)     | 0 – 999.9 litres.  |
|--------------------------|--------------------|
| FLOW RATE                | 40 l / min.        |
| DOSING PRECISION         | ± 1%.              |
| TEMP. REGULATION RANGE   | 0 – 50 C°          |
| DEGREE READING PRECISION | ±2 C°              |
| WORKING INLET PRESURE    | 0 – 10 Bar.        |
| INLET CONNECTION         | 3/4"               |
| MOTORE POWER             | 0,25 kW            |
| VOLTAGE                  | 1Ph / 220 V 50 Hz  |
| DIMENSIONS               | 280 x 300 x 100 mm |
| MACHINE WEIGHT           | 3.0 kg             |